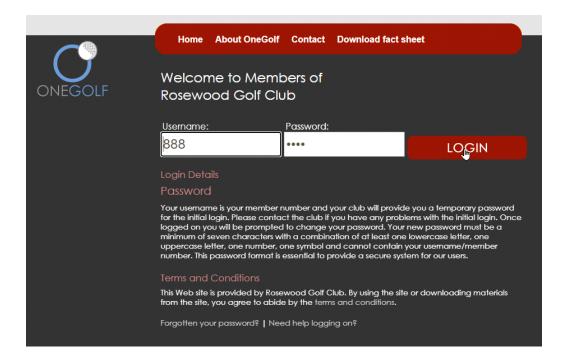

### How to login?

Enter your member number as your username (Golflink number) and your initial temporary password is your day & month of birth. (Eg. 8<sup>th</sup> May 1975 = 0805) On your initial login, you will be prompted to change your password and the new secure password must be 8 characters long and contain upper and lowercase letters, numbers, and a symbol. If you encounter any issues with your initial login, please do not hesitate to contact the Club administrator for assistance.

## **Password Setting**

## PLEASE UPDATE YOUR PASSWORD:

Your new password must be a minimum of 7 characters including 1 lowercase letter, 1 uppercase letter, 1 number and 1 special character. This also cannot contain your username/member number. Examples include Golf4mel Or B1rdie#

| This password format is essential for MiClub to provide a secure system for our users. |               |  |  |  |  |
|----------------------------------------------------------------------------------------|---------------|--|--|--|--|
| Change Password                                                                        |               |  |  |  |  |
| Old password                                                                           |               |  |  |  |  |
| New password                                                                           |               |  |  |  |  |
| New password (Repeat)                                                                  |               |  |  |  |  |
|                                                                                        | SUBMIT CANCEL |  |  |  |  |