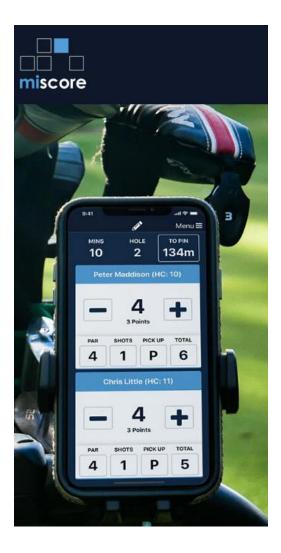

#### **MiScore App**

Another exciting addition is the MiScore scoring App which many you may have already used at other Clubs. Belvoir Park is a 'User' subscription Club, which means if members want to use the App you must purchase a subscription for \$19.49 per annum which allows you to use the app at Belvoir Park and over 600 other Clubs Australia wide. Each subscription comes with a 2-week free trial, so give it a go! We recommend that you download the App, create a MiScore profile, add Belvoir Park and sign in with your member number and password.

Visit <u>https://miscore.com.au/</u> for user guides on how to download, install, sign in and how to score.

If you have any trouble or questions about the App, please email our support team at support@miclub.com.au.